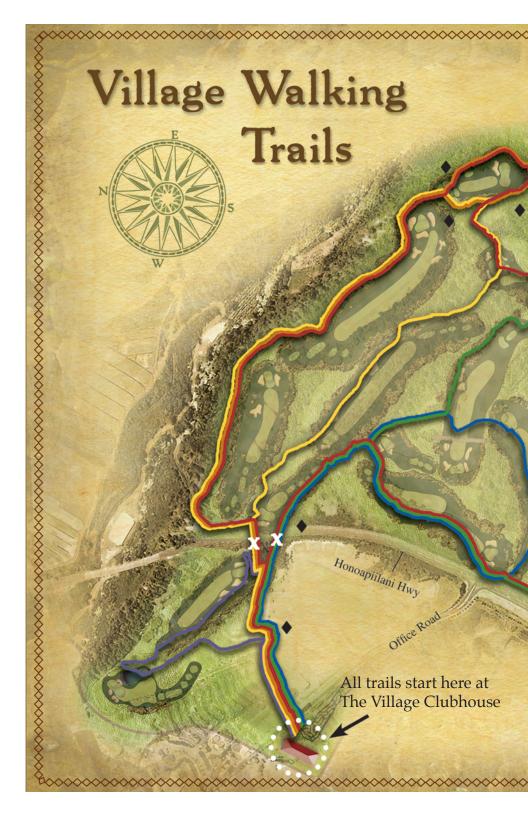

# Village Walking Trails:

All trails start at the Kapalua Logo Shop off Village Road. Please contact (808) 665-9110 for shuttle drop-off/pick-up.

A release form must be filled out to obtain an access card prior to entering the trails. All trails are open on a temporary basis and are subject to closure at any time without notice.

### LEGEND

Areas with a high level of difficulty or steep incline are marked with: ♦

**Tunnel Entrances** are marked with:

Master Loop: -3.0 Miles / 415 ft. (elevation)

Trail A: 1.25 Miles / 415 ft. (elevation) Trail B: 1.75 Miles / 360 ft. (elevation)

Trail C: 2.0 Miles / 330 ft. (elevation)

Trail D:

1.25 Miles / 220 ft. (elevation)

Trail E:

.75 Miles / 80 ft. (elevation)

#### Lake Loop:

+.65 Miles / +175 ft. (elevation)