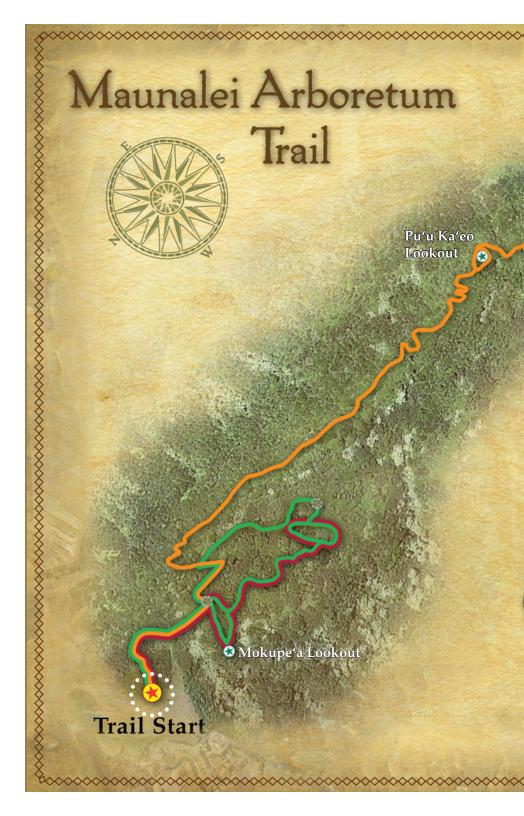

## Maunalei Arboretum Trail:

Kapalua Resort Shuttle is offering free shuttle service to the Maunalei Arboretum for guests and residents. The trail starts at the park above Plantation Estates and Honolua Ridge. These are private neighborhoods, so please respect the residents and do not take your own car.

There are 3 suggested trail routes:

- The Lower Arboretum Loop (1/2 mile)
- The Banyan Loop (1 mile)
- Pu'u Ka'eo Ridge Trail (1.25 mile one-way)

Anyone under a physician's care or taking medications should receive clearance from their physician before participating in this event. Anyone with allergies to bee stings, etc., should bring an epi pen and/or any other allergy medication they may need in the event of an allergic reaction.

## Legend

Pu'u Ka'eo Ridge Trail: \_\_\_\_\_ 1.25 Miles / 1,682 ft. (elevation)

Lower Arboretum Loop: \_\_\_\_\_ .5 Miles / 1,347 ft. (elevation)

Trail Start: ★

Fence Gate: 🜔

Lookout Point: 🖈

Sugi Pine

Grove