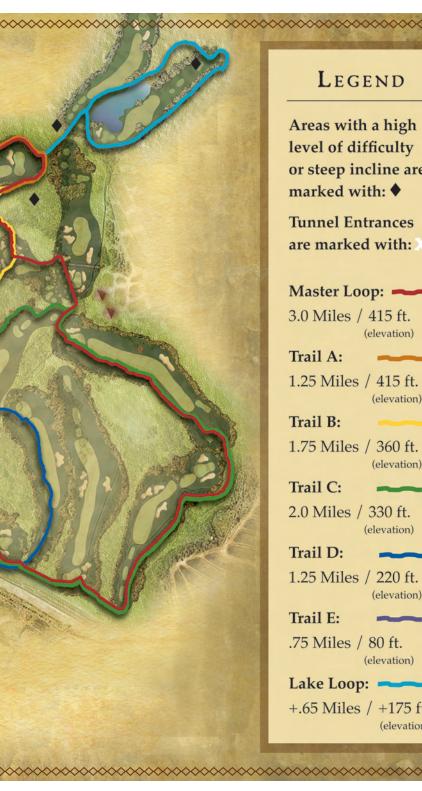

### LEGEND

Areas with a high level of difficulty or steep incline are marked with: ♦

**Tunnel Entrances** are marked with:

Master Loop: -3.0 Miles / 415 ft. (elevation)

Trail A: 1.25 Miles / 415 ft. (elevation) Trail B: 1.75 Miles / 360 ft. (elevation)

Trail C: 2.0 Miles / 330 ft. (elevation)

Trail D:

1.25 Miles / 220 ft. (elevation)

Trail E:

.75 Miles / 80 ft. (elevation)

#### Lake Loop:

+.65 Miles / +175 ft. (elevation)