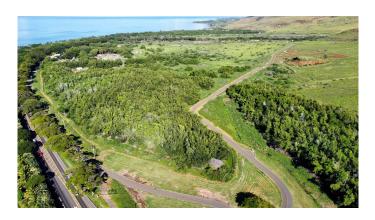

# \$1,400,000

0 Bedroom, 0.00 Bathroom, Land on 28 Acres

Olowalu, Lahaina, HI

Sold before listed. 27.7 acres. Property has been CPRd. Sale was of the master CPR and included all units.