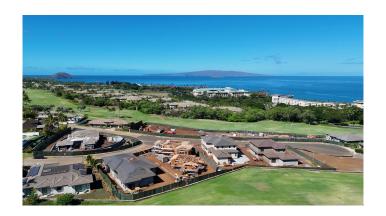

# \$1,888,250 - 168 Halau PI, Unit 12, Wailea/Makena

MLS® #404584

#### \$1,888,250

0 Bedroom, 0.00 Bathroom, Land on 0 Acres

Wailea Golf Estates II, Wailea/Makena, HI

Lot Sold with a Construction Package for a New Home. Home will be built by seller/developer.

### **Amenities**

View Ocean Waterfront None