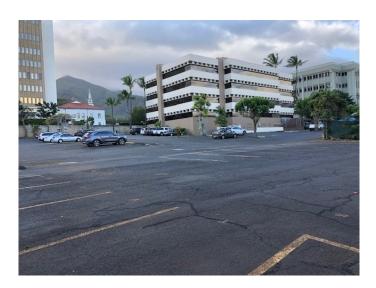

## \$340,000

0 Bedroom, 0.00 Bathroom, Land on 0 Acres

N/A, Wailuku, HI

B-2 community business district paved parcel with a water meter installed. The location is adjacent to the Wells Professional Building parking lot and is in the heart of the Wailuku business district. This 7,568 sqft lot is currently being used as a parking lot with month to month leased parking stalls. Legal access is through a private road on Konahau Lane.