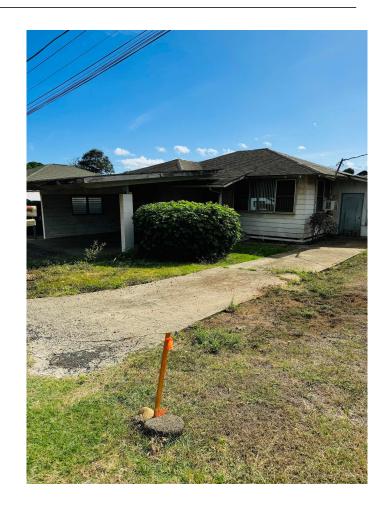

### \$660,000

3 Bedroom, 1.00 Bathroom, 1,224 sqft Residential on 0 Acres

Koene Place Sub, Wailuku, HI

Looking for a fixer upper, here is a great home on a corner lot in a well-established neighborhood in old Wailuku. This 3-bedroom 1 bath 1224 square foot home on a 6007 square foot lot, needs some TLC. Effective year 1961, some remodeling was done 2002. Also included is a bonus room with a half bath for extra rental income or quest. Fenced in back yard and lots of storage space. Beautiful mountain views close up and quiet neighborhood. Just minutes away from shopping, banks, restaurants, bus line, schools, and county buildings. No HOA dues. If you're looking for a fixer upper, this is a great deal. Make an appointment for a private showing.