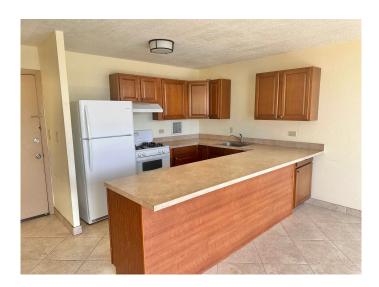

#### \$290,000

1 Bedroom, 1.00 Bathroom, 586 sqft Residential on 1 Acres

Puuone Terrace, Wailuku, HI

This 586 sq ft second-floor unit features stunning views of both the ocean and mountains from the living room and bedroom. The large windows, extending from the ceiling to the floor, enhance the sense of space and flood the rooms with natural light. Located near the elevator, the unit includes one assigned covered parking stall, with additional roadside parking available. Elevator available and shared laundry on-site. Set in a convenient Wailuku location, residents have easy access to stores, medical facilities, businesses, schools, restaurants and parks. A wonderful opportunity to own or invest. HOA Fee includes: water, sewer, trash service, pest control and common area maintenance. Some photos are virtually staged. Contact your favorite realtor for a private showing.