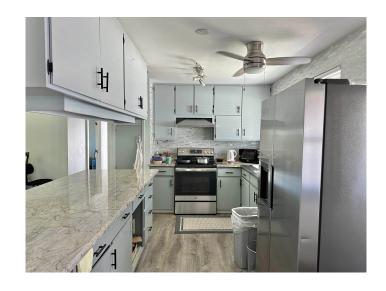

# \$1,300,000

4 Bedroom, 3.00 Bathroom, 2,040 sqft Residential on 0 Acres

N/A, Kahului, HI

Newly Renovated 4-Bedroom, 3-Bathroom Home in Kahului. Presenting a meticulously renovated 2,040 sq ft residence located in the area of Kahului. This home has undergone comprehensive renovations in 2023, featuring exquisite marble countertops, modern vinyl plank flooring, and brand-new cabinetry throughout. All-new appliances have been installed to enhance convenience and functionality. The property boasts a spacious outdoor entertainment area, abundant storage space, and a two-vehicle carport. With no association fees and ample parking available, this home offers a generous lot size of 12,724 sq ft, adorned with numerous fruit trees. Currently tenant-occupied, viewings require a 48-hour notice. Please contact your preferred realtor to schedule a showing.