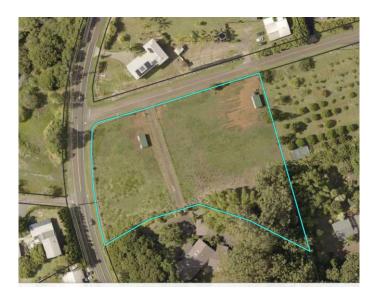

#### N/A, Haiku, HI

Don't miss this amazing opportunity to build the home of your dreams on this gorgeous 2 acre lot. Ideally located between Makawao and Haiku town with easy access to both Hana and Haleakala Highways makes this one of the most sought after locations in Haiku. Currently used as a horse pasture this corner lot has it all, from ocean views to a beautiful wooded eucalyptus grove! A driveway easement runs through the bottom portion of the property. Please do not drive up the driveway.

## Exterior

Lot Description Gentle Slope