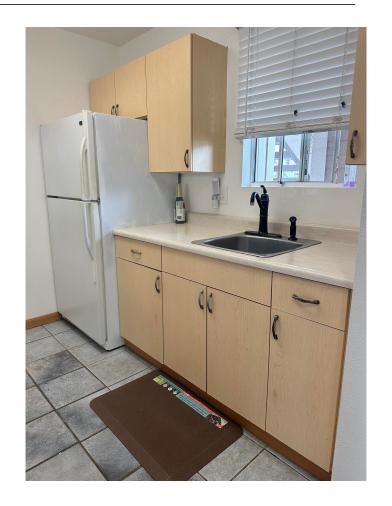

### \$625,000

2 Bedroom, 1.00 Bathroom, 663 sqft Residential on 9 Acres

N/A, Wailuku, HI

Welcome to Iao Parkside unit 27-105. Located centrally in Wailuku, this cozy 2-bedroom 1 bath ground floor unit could be yours. Included are 2 assigned parking stalls # 61 & 70 (not tandem), right in front the unit. Includes a large private fenced in yard with a covered lanai & is pet friendly. Brand new washer & dryer from Costco installed in 2023. Wood laminate flooring installed in the bedrooms and hallway, walk in shower. Nice cool breezes coming in from the West Maui mountains right through your unit. Conveniently close to the post office, banks, hospital, malls and airport.

#### Interior

Interior Features Ceiling Fan(s), Chandelier/Swag Lamp, TV Cable

Appliances Dryer, Range, Refrigerator, Washer