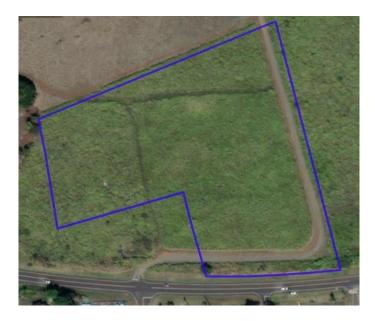

#### N/A, Haiku, HI

Welcome to your own slice of paradise on the beautiful island of Maui! This magnificent 6.88-acre parcel offers a rare opportunity for off-grid living with extraordinary views of the ocean, Haleakala, and breathtaking sunrises and sunsets. Located just a 5-minute drive from the renowned Hookipa Beach Park and the charming Haiku Town, and only 10 minutes from the vibrant town of Paia, this property combines the tranquility of oceanfront living with convenient access to amenities and attractions. Additionally, it's just a 20-minute drive from Kahului, providing easy access to the airport and other essential services. Whether you're dreaming of building your own private estate, creating an eco-friendly retreat, or developing a sustainable farm, this expansive parcel offers endless possibilities. Embrace the freedom of off-grid living and immerse yourself in the natural beauty of Maui's North Shore. Make your oceanfront living dreams a reality. Contact your favorite agent today to explore the boundless potential of this remarkable property!