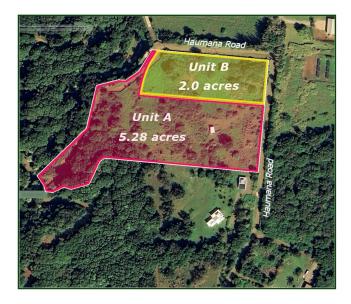

#### N/A, Haiku, HI

2.0 acre Vacant Unit B of Haumana View Condo; ocean coastline views as well as open panoramas to Haleakala. Lots of nearly level and cleared pastureland. A private fresh ground water well and infrastructure is installed and shared with adjoining Unit A. The neighborhood is quiet and relatively remote, being at the ocean end of Haumana Road. Seller is also selling adjoining Unit A of 5.28 acres as a separate offering priced at \$1,700,000. Property is fenced for animals and agricultural uses. There are currently horses on the property so Seller's agent must be present to open the entrance gate. Please allow 24 hours notice.