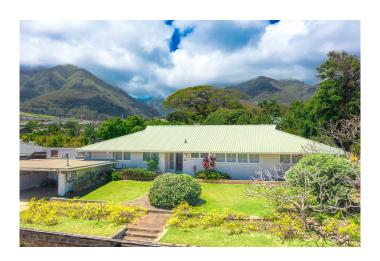

# \$1,250,000

3 Bedroom, 2.50 Bathroom, 2,397 sqft Residential on 0 Acres

N/A, Wailuku, HI

A rare find in historic Wailuku town! Sit back and relax to the sounds of a small stream while enjoying a variety of fruits on this 21,059 sq. ft. lot. This 3bd. 2.5ba. single story home offers a spacious dining and living room with a large, covered lanai that is perfect for entertaining. Solar water heater and PV System with 13 panels which reduces your energy cost. Walking distance to schools, library, businesses, medical offices, and government offices.