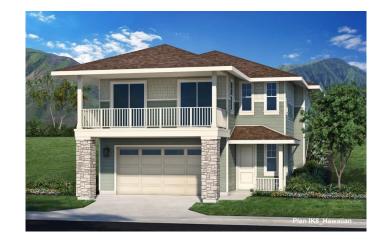

## \$1,408,287

3 Bedroom, 2.00 Bathroom, 1,744 sqft Residential on 0 Acres

Anuhea at Kehalani, Wailuku, HI

Welcome home to Anuhea at Kehalani Phase 9, a brand new 164-single family home community. These homes feature vaulted or tray great room ceilings per plan, oversized dual glazed vinyl windows, Corian Countertops and many more features for your daily enjoyment. Lot 32 is of the Pali/IK8 Floor Plan, was released for sale in Phase 9 and is situated along the mountain side of the street. Developer reserves the right to modify floor plans, elevations, specifications, features and prices without prior notice. Square footage and room sizes are approximate. Exterior treatments, window locations and room configurations may vary with elevation. Exterior elevation colors may vary. Some decorating treatments in and around the model homes & digital virtual tour may not be included in the list price and are for display purposes only. All renderings and floor plans are artistic conceptions and are not intended to be an actual depiction of the buildings, fencing, driveways or landscaping. Pre-selected options and upgrades included with the home are Corian countertop, upgraded bath tile, luxury vinyl floor throughout with carpet in bedrooms, upgraded appliance package with French door refrigerator. Estimated completion by Fall 2024.