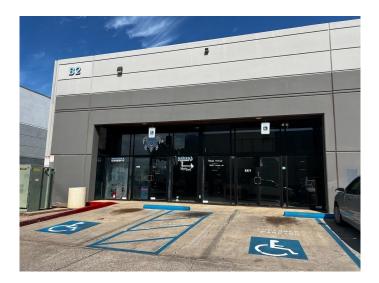

#### N/A, Kihei, HI

Warehouse and showroom space located on the South Shore of Maui at the beginning of Kihei. This space consists of four (4) units that are currently combined into one large unit with a mezzanine area and private restrooms. \*\*PROPERTY HIGHLIGHTS\*\* Fee simple / Zoning M-1 / Reserved parking stalls / Central AC / New construction equipment in warehouse is available to purchase / Private restrooms / 2nd story mezzanine / 2 roll up doors / showroom with glass window and doors. This sale includes TMK Nos. (2) 3-9-045-014-0019, (2) 3-9-045-014-0020, (2) 3-9-045-014-0033 and (2) 3-9-045-014-0034.