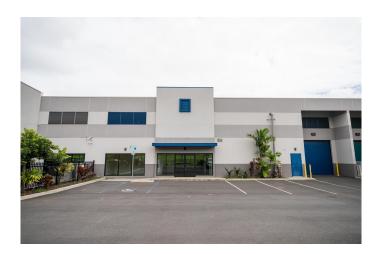

## \$2,400,000

0 Bedroom, 0.00 Bathroom, Commercial Sale on 1 Acres

Maui Lani Village Center, Kahului, HI

NOW AVAILABLE - Newly built-out, Mixed Use Warehouse and Office space including storefront and flexible use, air conditioned spaces. Full bathroom and kitchenette, topped by a mezzanine over the offices providing great options, and a large rollup door for loading / unloading. Located in the Maui Lani Village Center with onsite parking (9 Stalls). Constructed with steel framing, fire sprinklers, Kingspan insulated panels and dense glass with EFS exterior coating. Take advantage of this rare opportunity, call your favorite Real Estate Agent to set up an appointment.

## **Community Information**

| Address     | 59 La'a St               |
|-------------|--------------------------|
| Area        | Kahului                  |
| Subdivision | Maui Lani Village Center |
| City        | Kahului                  |