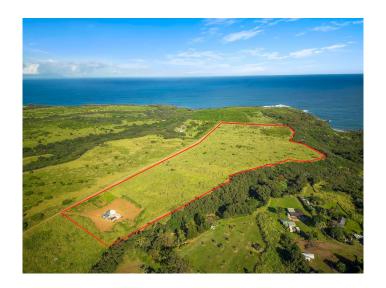

## \$999,000

0 Bedroom, 0.00 Bathroom, Land on 44 Acres

N/A, Haiku, HI

Welcome to your own slice of paradise on the beautiful island of Maui! This magnificent 43-acre parcel offers a rare opportunity for off-grid living with extraordinary views of the ocean, Haleakala, and breathtaking sunrises and sunsets. Located just a 5-minute drive from the renowned Hookipa Beach Park and the charming Haiku Town, and only 10 minutes from the vibrant town of Paia, this property combines the tranquility of Haiku country living with convenient access to amenities and attractions. Additionally, it's just a 20-minute drive from Kahului, providing easy access to the airport and other essential services. Whether you're dreaming of building your own private estate, creating an eco-friendly retreat, or developing a sustainable farm, this expansive parcel offers endless possibilities. Embrace the freedom of off-grid living and immerse yourself in the natural beauty of Maui's North Shore. Make your oceanfront living dreams a reality. Contact your favorite agent today to explore the boundless potential of this remarkable property!

## **Essential Information**

MLS® # 401113

Price \$999,000

Bathrooms 0.00

Acres 43.71

Type Land

Sub-Type Vacant Land

Land Tenure Fee Simple