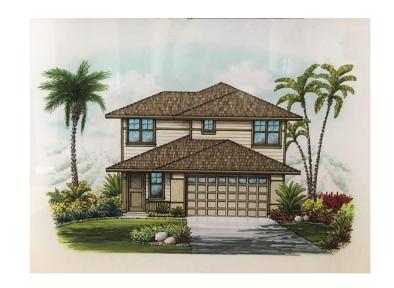

## \$1,475,000

5 Bedroom, 3.50 Bathroom, 2,429 sqft Residential on 0 Acres

The Parkways at Maui Lani, Kahului, HI

WELCOME HOME! This BRAND NEW home is located in a highly desirable new community, The Parkways at Maui Lani. The convenience located close to walking trails, shopping and schools. The Parkways is located in the Maui Lani Master Planned Community. The Koele/P7 floor plan is a welcoming 5 bedroom and 3.5 bath with approximately 2429 s.f. of living space. Having lots of windows is an additional feature that can't be beat. All homes within our community include 9-foot ceiling, 8-foot custom doors. Additional bonus features include interior laundry room, exterior insulation, solar hot water heater, and a finished garage. Estimated completion is April/May 2024. All information subject to change at any time. Exterior finish may be different than the finish in photo shown, actual home may be of reverse floor plan.