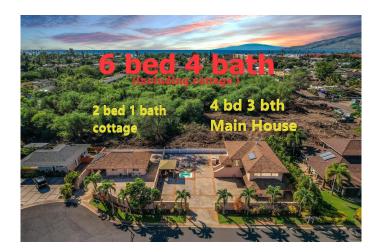

## \$1,699,900

4 Bedroom, 3.00 Bathroom, 2,396 sqft Residential on 0 Acres

Kihei Kauhale, Kihei, HI

The entire property is now completely vacant. Property Back on the market due to no fault of the seller! Discover the epitome of luxurious living in this stunning residence located at 1079 Kahaapo Loop. Situated on a sprawling 10,750 sq ft lot, this meticulously crafted property comprises a spacious 4-bedroom, 3-bathroom Main House and a detached 2-bedroom, 1-bathroom cottage. The Main House is a testament to quality construction with features such as copper piping, stucco siding, and tastefully Natural Stone tiled bathrooms and flooring throughout. The entire 1st level and entry stairs consist of travertine and the 2nd level floors are 3/4" solid oak plank flooring. All countertops, kitchen flooring, and bathroom flooring are matching granite. The entire yard inside of the 6' stucco wall is 100% concrete with solid pigmented terracotta accent strips that tie in the colors of the property. Stay cool during the summer months with the 2-zone independent AC systems. The upstairs system has a 18 SEER Bosch compressor. The Main House has Solar Panels (owned not leased) that are Net Metered on the grid. The Detached Cottage has both meters on it and the Solar Panels for the Main House are on two sides of the roof on the detached cottage fed into the meter for the Main House, which is on the detached cottage, next to the separate electric meter to the detached cottage. Keep your vehicles protected and cool from the sun in the 2-car garage. The detached cottage has a full-sized

kitchen with granite countertops that match the bathroom countertop and all of the 100% of the granite tile flooring. The cottage comes with its own separate driveway and fully covered lighted carport and is fully enclosed by 6 ft stucco privacy walls. One might assume the cottage is a separate property, since there is so much privacy and distance between the main house and it even has its own separate address (1081 Kahaapo Loop). The cottage also has plenty of exterior space that is entirely concrete and is perfect for maximal rental income. The cottage comes with its own central AC system. Enjoy the tranquility of Kahaapo Loop, as some call this small, 23 lot subdivision the "Shangri-La" Loop, due to its custom homes and quiet intimate Loop. Lounge out by hot tub and under the gazebo for the ultimate relaxation. This outdoor oasis boasts zero maintenance landscaping, providing a private and serene escape. There is a narrow band of lush tropical plants and grass outside the 6' tall stucco wall for lovely curb appeal. The prime location in Central Kihei, is walking distance along a paved County created path to Pillani Shopping Center, which has the Kihei Safeway. Waipulani Park with beach access, county pickleball courts, the Kihei-Wailea post office, shops, restaurants, and gyms are less than a five-minute drive. Immerse yourself in the comfort and convenience of this meticulously designed property. All appliances and furniture are included at no additional cost if desired.