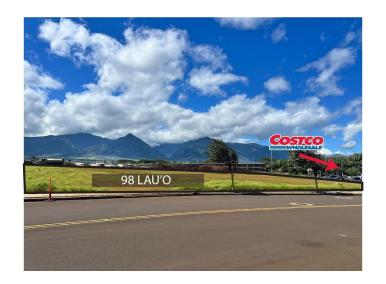

## \$4,000,000

0 Bedroom, 0.00 Bathroom, Commercial Sale on 2 Acres

Airport Industrial, Kahului, HI

Opportunity to purchase a vacant commercial lot next to Costco Wholesale and Costco Gas. within the Maui Business Park Phase 2 North Project. Plans and permits in place, ready to build industrial/flex complex. PROPERTY HIGHLIGHTS: Adjacent to Costco Wholesale & Costco Gas / Plans are available to purchase at an additional cost / Three story design (high cube warehouse) / Industrial/flex building for warehousing, office and restaurant space / Lowest priced lot in the Maui Business Park, Phase 2 / SMA and building permits approved Sale Price: \$4,154,850 Lot Size: 2.271 Acres / 98,925 SF Per SF: \$42.00 Address: 98 Lau'o Loop, Kahului, HI 96732 TMK: (2) 3-8-103-002:0000 Zoning: M-1 (light industrial)