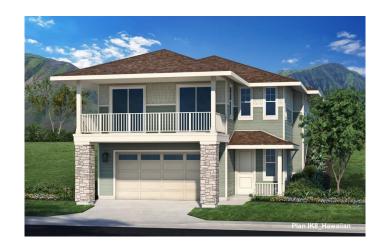

## \$1,400,971

3 Bedroom, 2.00 Bathroom, 1,744 sqft Residential on 0 Acres

Anuhea at Kehalani, Wailuku, HI

Welcome home to Anuhea at Kehalani Phase 8, a brand new 164-single family home community. These homes feature vaulted or tray great room ceilings per plan, oversized dual glazed vinyl windows, Corian Countertops and many more features for your daily enjoyment. Lot 24 is of the Pali/IK8 Floor Plan, was released for sale in Phase 8. Developer reserves the right to modify floor plans, elevations, specifications, features and prices without prior notice. Square footage and room sizes are approximate. Exterior treatments, window locations and room configurations may vary with elevation. Exterior elevation colors may vary. Some decorating treatments in and around the model homes & digital virtual tour may not be included in the list price and are for display purposes only. All renderings and floor plans are artistic conceptions and are not intended to be an actual depiction of the buildings, fencing, driveways or landscaping. Estimated completion in Spring 2024.